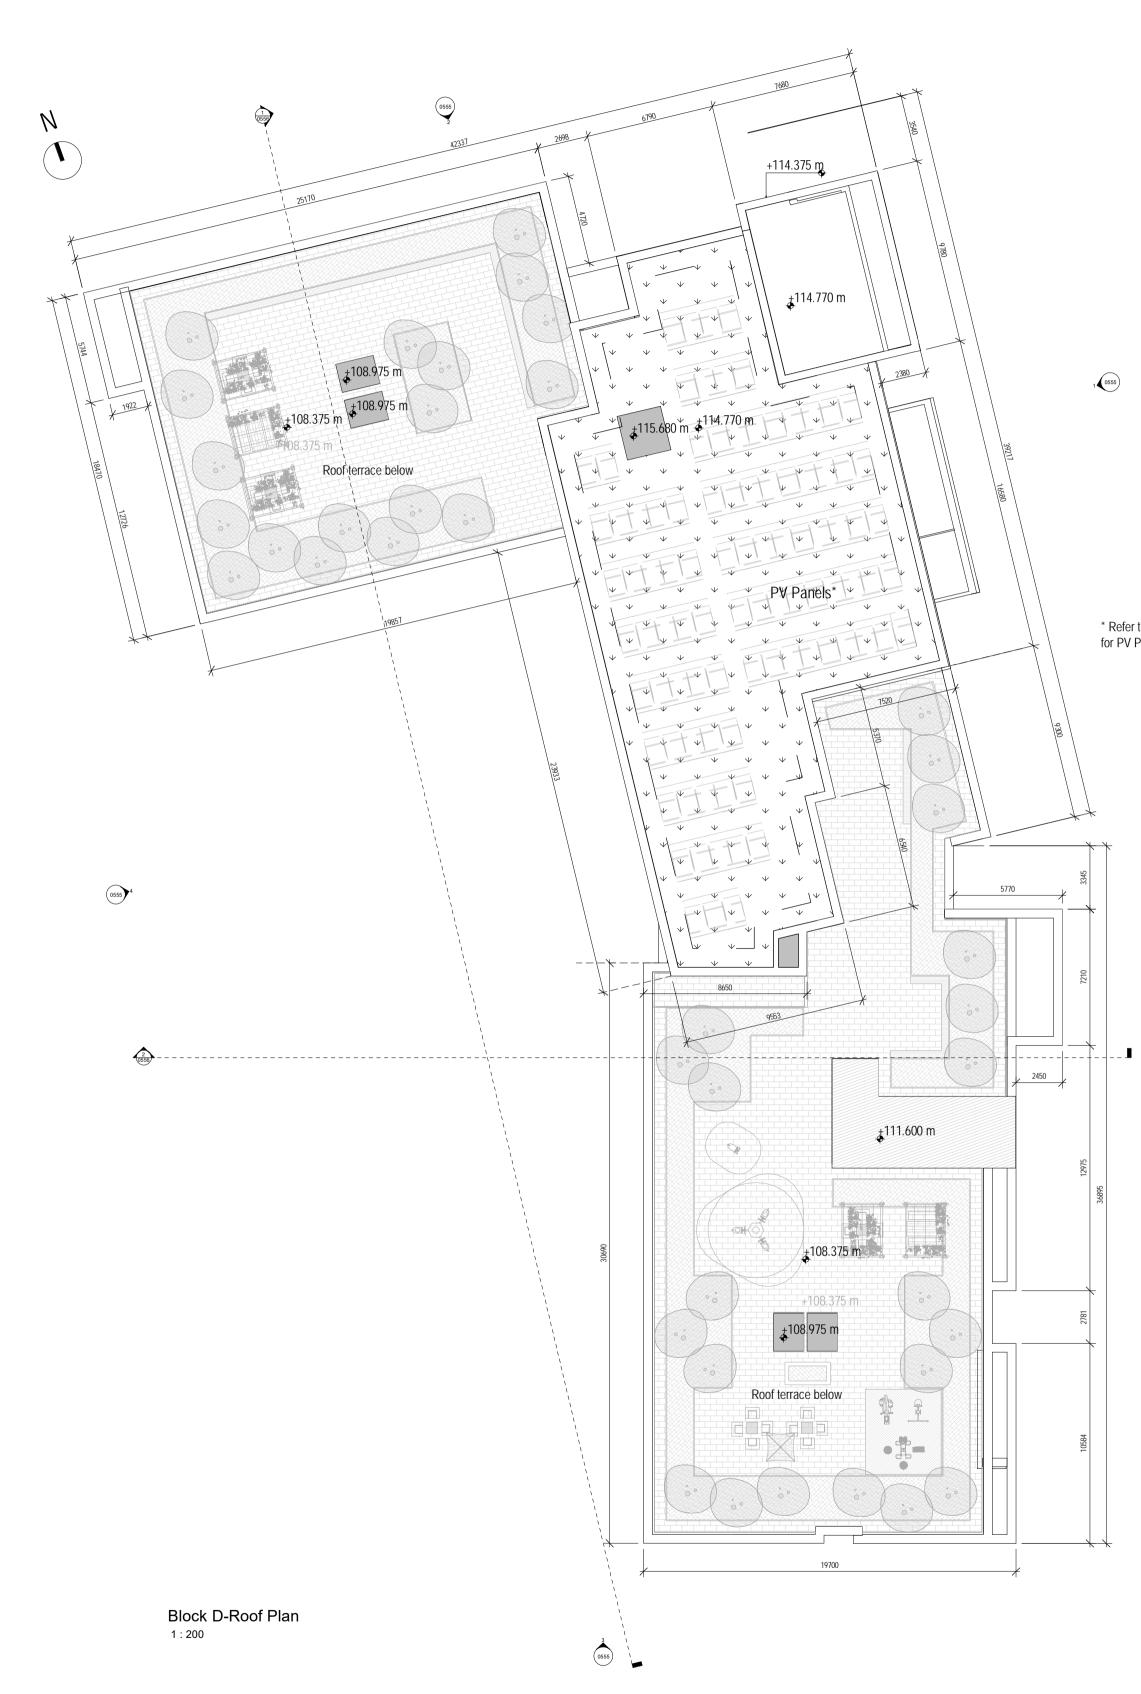

\* Refer to M&E drawings

for PV Panels specification

GENERAL NOTES:

ALL DIMENSIONS ARE TO BE CONFIRMED ON SITE

DIMENSIONS ARE NOT TO BE SCALED FROM THIS DRAWING

THIS DRAWING IS TO BE READ IN CONJUNCTION WITH CONSULTANTS DRAWINGS

|                | For Plann                                                                                                            | ing         |          |  |  |
|----------------|----------------------------------------------------------------------------------------------------------------------|-------------|----------|--|--|
| PROJECT TITLE: | Residential Development at The Former<br>Gallaher site, Airton Road, Tallaght, Dubli<br>For Greenleaf Homes Limited. |             |          |  |  |
| DRAWING TITLE: | Proposed Roof Plan<br>Building D                                                                                     |             |          |  |  |
| PROJECT NO:    | 1904                                                                                                                 | DATE:       | 07/08/19 |  |  |
| SCALE:         | As indicated @ A1                                                                                                    | DRAWN BY:   | ER       |  |  |
| MODEL NAME:    | 1904-FA-ZZ-00-M3-A-BLD_D                                                                                             | CHECKED BY: | СВ       |  |  |
| DRAWING NO:    | 1904 - BLD_D - 0554                                                                                                  | REVISION:   | A        |  |  |
|                | FERREIRA<br>Architects                                                                                               |             | ra.ie    |  |  |